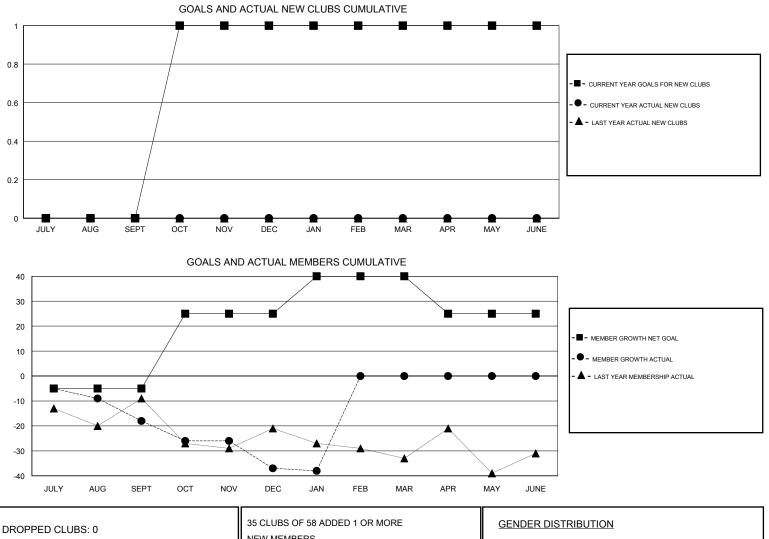

## GMT CA

|               | Club          | s           |               | Members<br>RESULTS FOR 2018-2019 |                           |                         |                                                    |  |
|---------------|---------------|-------------|---------------|----------------------------------|---------------------------|-------------------------|----------------------------------------------------|--|
|               | RESULTS FOR   | R 2018-2019 |               |                                  |                           |                         |                                                    |  |
| QUARTER       | NEW CLUB GOAL | NEW CLUBS   | DROPPED CLUBS | QUARTER                          | MEMBER GROWTH NET<br>GOAL | MEMBER GROWTH<br>ACTUAL | DROPPED<br>MEMBERS ACTUAL<br>(including transfers) |  |
| JULY/AUG/SEPT | 0             | 0           | 0             | JULY/AUG/SEPT                    | -5                        | 33                      | 49                                                 |  |
| OCT/NOV/DEC   | 1             | 0           | 0             | OCT/NOV/DEC                      | 30                        | 66                      | 80                                                 |  |
| JAN/FEB/MAR   | 0             | 0           | 0             | JAN/FEB/MAR                      | 15                        | 20                      | 19                                                 |  |
| APR/MAY/JUNE  | 0             | 0           | 0             | APR/MAY/JUNE                     | -15                       | 0                       | 0                                                  |  |

| DROPPED CLUBS: 0 |     | 35 CLUBS OF 58 ADDED 1 OR MORE               | GENDER DISTRIBUTION        |                           |     |
|------------------|-----|----------------------------------------------|----------------------------|---------------------------|-----|
|                  |     | NEW MEMBERS                                  | MALE                       | 1,626 (73.24%)            |     |
|                  |     |                                              | FEMALE                     | 594 (26.76%)              |     |
| DROPPED MEMBERS  |     |                                              | Women Percenta             | ige Fiscal Year Goal: 30% |     |
| DECEASED         | 12  | CLICK HERE FOR CUMULATIVE<br>MEMBERSHIP DATA | TOTAL FAMILY UNIT MEMBERS  |                           | 481 |
| CLUB CANCELLED   | 0   |                                              | FAMILY MEMBERS PAYING HALF |                           | 245 |
| OTHER            | 136 |                                              |                            |                           |     |
| TOTAL            | 148 |                                              |                            |                           |     |